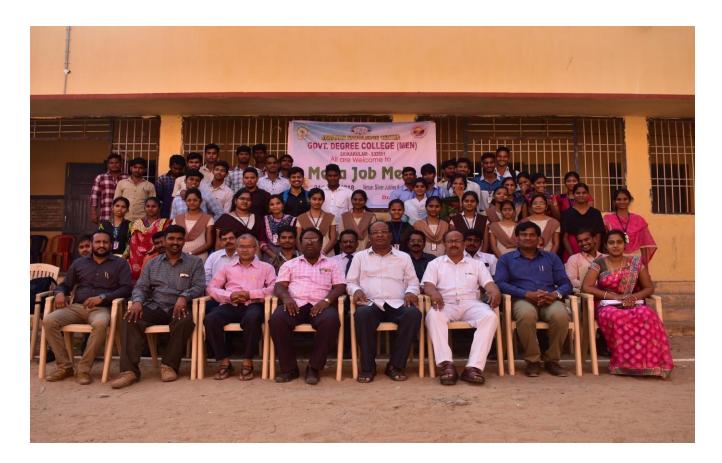

List of selected candidates from shortlisted candidates of all companies which are appear in mega job mel

Dr. M. Baburao, Principal, Dr. S. Ramakrishna, JKC Coordinator, JKC Mentor and Company H.Rs along with selected students