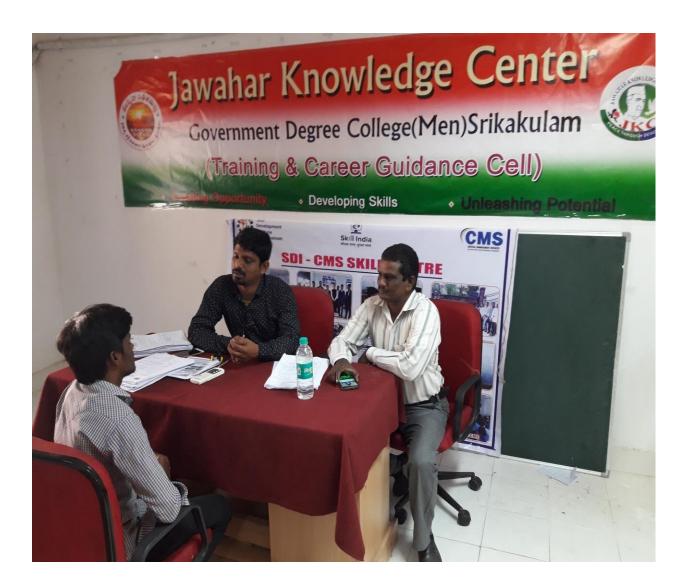

A.Venkateswaralu from Eureka Forbes Representatives interviewing the candidate

M.Prasanna from Hetero drugs Company Representative interviewing the candidate

K.Saikumar from Innovosource Representatives interviewing the candidate