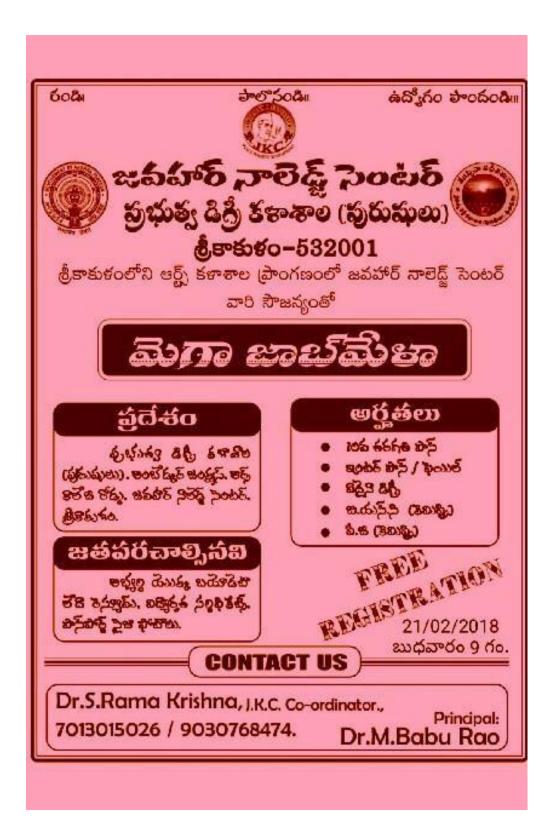

#### MEGA JOB MELA' S DRIVE REPORT - 2018

Jawahar Knowledge Center (JKC), Government Degree College (MEN), SRIKAKULAM Dist. conducted a Mega Job Mela on 21.02.2018. Nine companies have participated to opt our young aspirants. Those are Innovosource, Hetero Drugs, Subhagruha Pvt.Ltd, Rising Star Mobiles, Agile Remidies, Mind Map, Eureka Forbes, FlipKart, Young India.

JKC has announced by Paper Ads, Social Media and through pamphlets. JKC has got a huge response from public and gathered on 21.02.2018 at the venue. The Mega Job Mela was inaugurated by the principal Dr. M. Baburao and JKC Coordinator Dr. S. Ramakrishna, JKC Mentor Mrs. P. Chandana Kumari and Company Representatives & H.R's were present in the session.

Mega Job Mela Pamphlet: