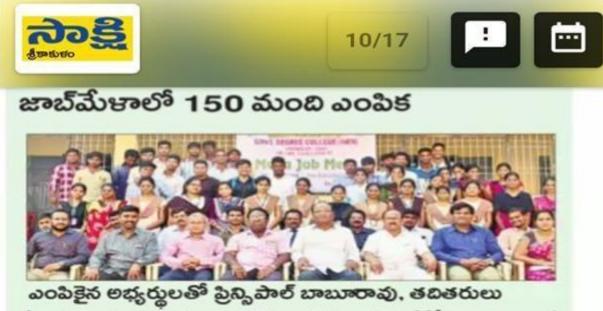

#### PRESS CLIPPINGS

శ్రీకాకుశం న్యూకాలనీ: జవహర్ నాలెడ్జ్ సెంటర్ (జేకేసీ) ఆధ్వర్యంలో స్థానిక ప్రభుత్వ పురుషుల డిగ్రీ(ఆర్ట్స్) కళాశాలలోని బుధవారం నిర్వహించిన జాబ్మేళాకు విశేష స్పందన లభించింది. హెట్రోడ్డగ్, రైజింగ్ స్టార్ మొబైల్స్, ఇన్నోవో సోర్స్, మైండ్ ప్యాప్, యురేకా ఫోర్బ్స్, శుభగృహ ఇన్ఫా, ఫ్లిప్కార్డ్, ఎగైల్ రెమిడీస్, యంగ్ ఇండియా వంటి ఐటీ, కార్పొరేట్, ప్రైవేటు సంస్థల్లోని వివిధ స్థాయు ల్లో ఉద్యోగాల ఎంపికల కోసం ఈ మేళా నిర్వహించారు. జిల్లా నలుమూలల నుంచి 400 మందికిపైగా అభ్యర్థులు హాజరయ్యారు. • నియామక పుతాల అందజేత

లిఖిత, మౌఖిక పరీక్షల ద్వారా 150 అభ్యర్థలను ఎంపిక చేసి [పిన్సిపాల్ డాక్టర్ ఎం బాబూరావు, ఆయా సంస్థల ప్రతినిధులు నియామక పత్రాలు అందజేశారు. ఈ సందర్భంగా ఆయన మాట్లా డుతూ చేస్తున్న రంగం, ఉద్యోగంపై పట్ట సాధించి ఉన్నత స్థాయికి చేరుకోవాలని ఆకాంక్షించారు. ఈ కార్యక్రమంలో కళాశాల జేకేసీ కోఆర్డినేటర్ డాక్టర్ ఎస్ రామకృష్ణ, ఐక్యూఏసీ కోఆర్డినేటర్ డాక్టర్ ఎన్ ఎస్ఎన్ స్వామి, డాక్టర్ పై పోలినాయుడు, కే ప్రకాశరావు, ఎం ప్రదీప్, అధ్యాపకులు పాల్గొన్నారు.